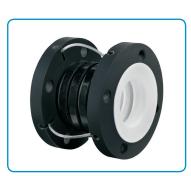

#### FLEXIJOINT® EXPANSION JOINT

#### Optional connection fitting not included in quote.

These flexible PTFE connectors and tremor barriers are designed to compensate for misalignment, absorb expansion and contraction, and isolate the vibration and shock that could damage a tank. Their low spring rate protects stress-sensitive connections. Can be installed directly to the dome of the tank to overcome piping misalignment.