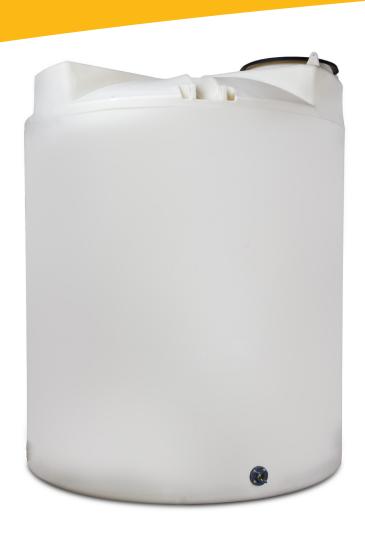

# **BULK VERTICAL PACKAGE**

# **CHEMICAL STORAGE SYSTEMS:**

Solutions for storage of most popular chemicals.

Each chemical has its own specific properties, so Poly Processing makes it easy to adapt our tanks with the type of gaskets, venting, fittings and other features necessary for your specific chemical. For more details, talk to your Poly Processing representative.