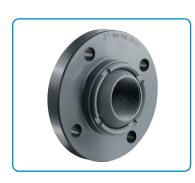

#### **BOLTED FLANGE FITTINGS**

# **Pump Suction Fitting**

An economical flange fitting for pump connection.