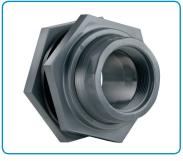

#### UNIVERSAL BALL DOME FLANGE

# 2" Fill Flange and 2" Level Fitting

An economical flange fitting which allows for vertical plumbing.