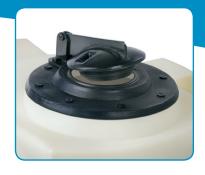

# SAFE-Surge™ MANWAY COVERS:

# TANK Lid for package

Ensure that your tank maintains the proper ACFM at all times.